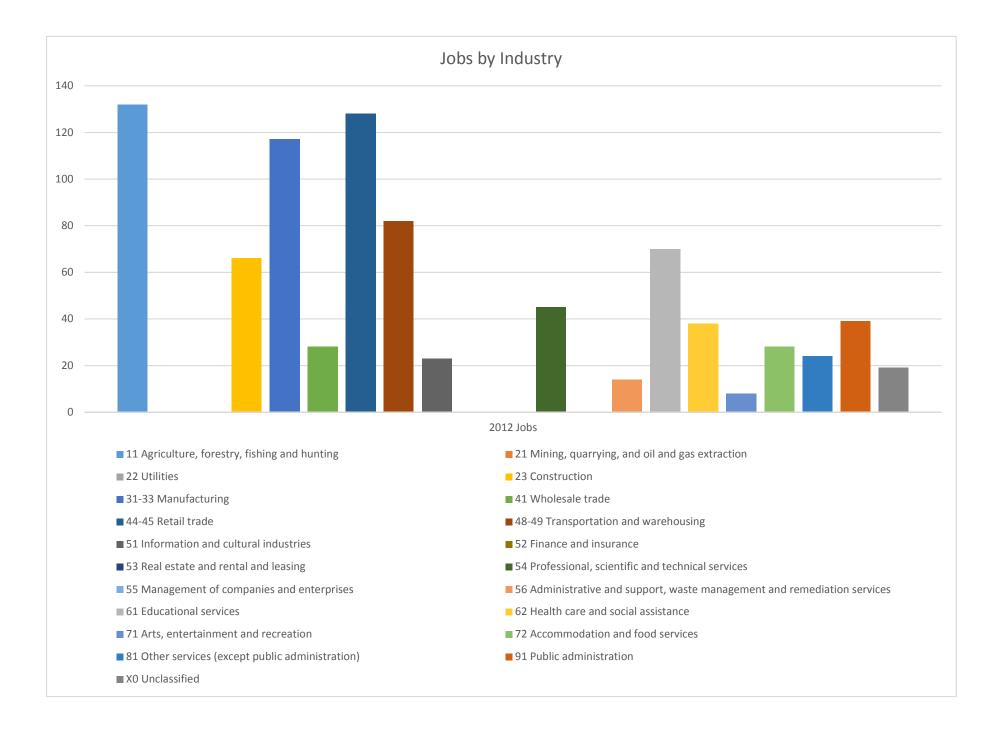

### Huron-kinloss | Jobs by Industry

Total Jobs (2012) 861

| NAICS | Industry                                                              | 2012 Jobs |
|-------|-----------------------------------------------------------------------|-----------|
| 11    | Agriculture, forestry, fishing and hunting                            | 132       |
| 21    | Mining, quarrying, and oil and gas extraction                         | 0         |
| 22    | Utilities                                                             | 0         |
| 23    | Construction                                                          | 66        |
| 31-33 | Manufacturing                                                         | 117       |
| 41    | Wholesale trade                                                       | 28        |
| 44-45 | Retail trade                                                          | 128       |
| 48-49 | Transportation and warehousing                                        | 82        |
| 51    | Information and cultural industries                                   | 23        |
| 52    | Finance and insurance                                                 | 0         |
| 53    | Real estate and rental and leasing                                    | 0         |
| 54    | Professional, scientific and technical services                       | 45        |
| 55    | Management of companies and enterprises                               | 0         |
| 56    | Administrative and support, waste management and remediation services | 14        |
| 61    | Educational services                                                  | 70        |
| 62    | Health care and social assistance                                     | 38        |
| 71    | Arts, entertainment and recreation                                    | 8         |
| 72    | Accommodation and food services                                       | 28        |
| 81    | Other services (except public administration)                         | 24        |
| 91    | Public administration                                                 | 39        |
| X0    | Unclassified                                                          | 19        |