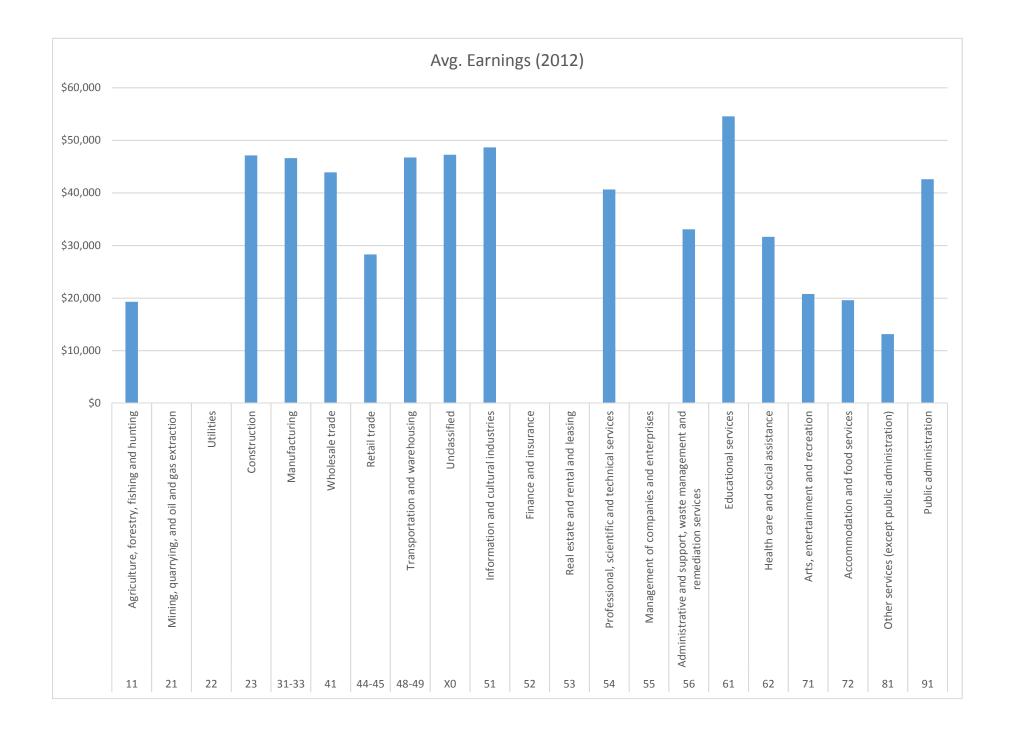

### Huron-kinloss | Average Earnings by Industry

Avg. Earnings (2012) \$36,945 80% of Nation Avg.

| NAICS | Industry                                                              | Avg. Earnings<br>(2012) |
|-------|-----------------------------------------------------------------------|-------------------------|
| 11    | Agriculture, forestry, fishing and hunting                            | \$19,284                |
| 21    | Mining, quarrying, and oil and gas extraction                         | \$0                     |
| 22    | Utilities                                                             | \$0                     |
| 23    | Construction                                                          | \$47,128                |
| 31-33 | Manufacturing                                                         | \$46,612                |
| 41    | Wholesale trade                                                       | \$43,896                |
| 44-45 | Retail trade                                                          | \$28,286                |
| 48-49 | Transportation and warehousing                                        | \$46,723                |
| X0    | Unclassified                                                          | \$47,245                |
| 51    | Information and cultural industries                                   | \$48,647                |
| 52    | Finance and insurance                                                 |                         |
| 53    | Real estate and rental and leasing                                    | \$0                     |
| 54    | Professional, scientific and technical services                       | \$40,655                |
| 55    | Management of companies and enterprises                               | \$0                     |
| 56    | Administrative and support, waste management and remediation services | \$33,079                |
| 61    | Educational services                                                  | \$54,554                |
| 62    | Health care and social assistance                                     | \$31,631                |
| 71    | Arts, entertainment and recreation                                    | \$20,764                |
| 72    | Accommodation and food services                                       | \$19,580                |
| 81    | Other services (except public administration)                         | \$13,129                |
| 91    | Public administration                                                 | \$42,588                |