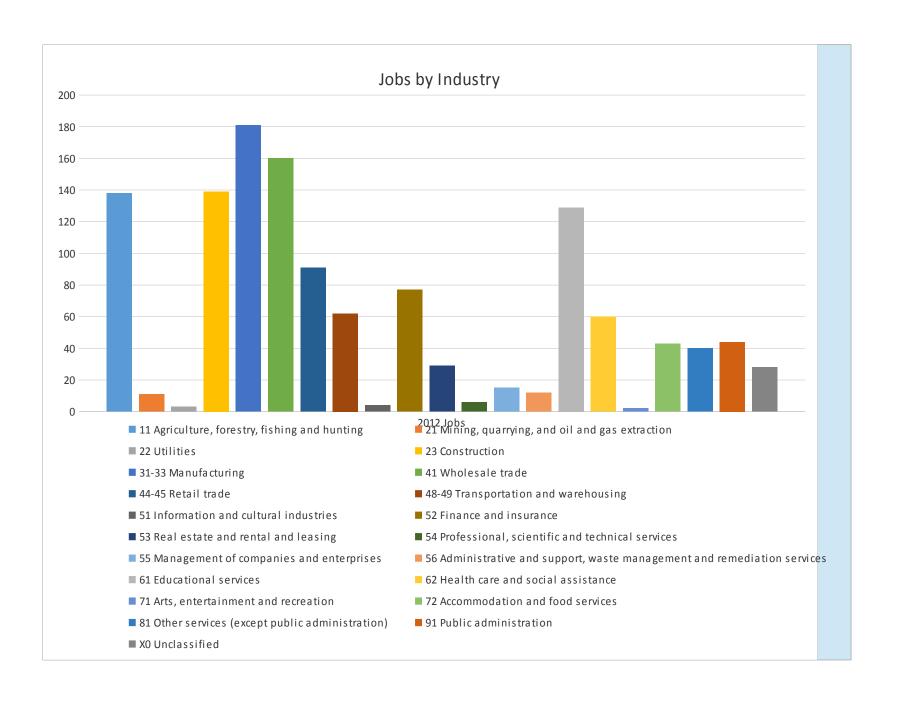

## South Bruce | Jobs by Industry

# Total Jobs (2012) 1,274

| NAICS | Industry                                                              | 2012 Jobs |
|-------|-----------------------------------------------------------------------|-----------|
| 11    | Agriculture, forestry, fishing and hunting                            | 138       |
| 21    | Mining, quarrying, and oil and gas extraction                         | 11        |
| 22    | Utilities                                                             | 3         |
| 23    | Construction                                                          | 139       |
| 31-33 | Manufacturing                                                         | 181       |
| 41    | Wholesale trade                                                       | 160       |
| 44-45 | Retail trade                                                          | 91        |
| 48-49 | Transportation and warehousing                                        | 62        |
| 51    | Information and cultural industries                                   | 4         |
| 52    | Finance and insurance                                                 | 77        |
| 53    | Real estate and rental and leasing                                    | 29        |
| 54    | Professional, scientific and technical services                       | 6         |
| 55    | Management of companies and enterprises                               | 15        |
| 56    | Administrative and support, waste management and remediation services | 12        |
| 61    | Educational services                                                  | 129       |
| 62    | Health care and social assistance                                     | 60        |
| 71    | Arts, entertainment and recreation                                    | 2         |
| 72    | Accommodation and food services                                       | 43        |
| 81    | Other services (except public administration)                         | 40        |
| 91    | Public administration                                                 | 44        |
| X0    | Unclassified                                                          | 28        |