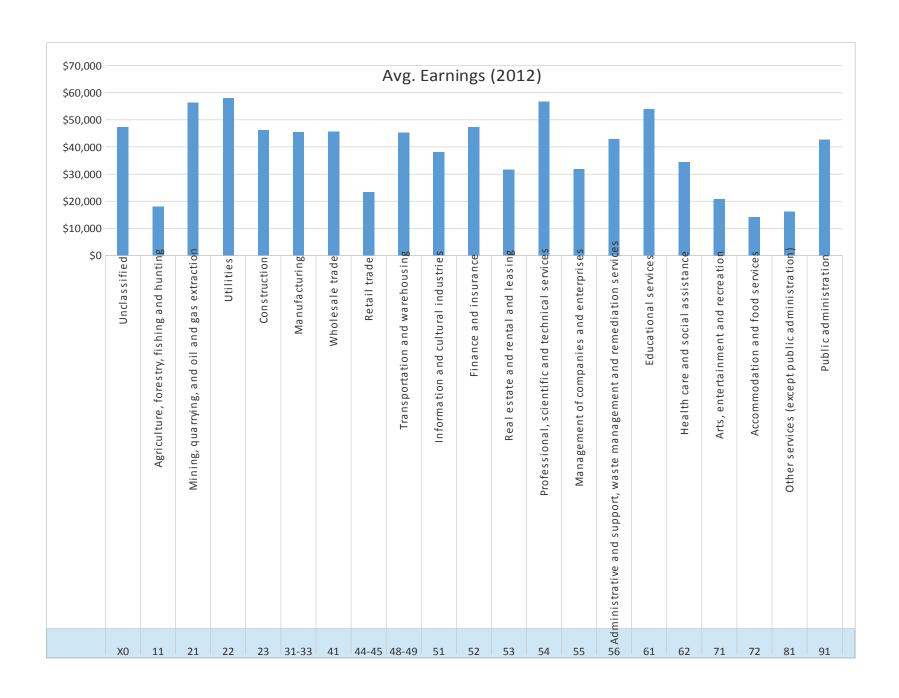

## South Bruce | Average Earnings by Industry

## Avg. Earnings (2012)

\$38,991

85% of Nation Avg.

| NAICS | Industry                                                              | Avg. Earnings<br>(2012) |
|-------|-----------------------------------------------------------------------|-------------------------|
| X0    | Unclassified                                                          | \$47,245                |
| 11    | Agriculture, forestry, fishing and hunting                            | \$17,983                |
| 21    | Mining, quarrying, and oil and gas extraction                         | \$56,214                |
| 22    | Utilities                                                             | \$57,916                |
| 23    | Construction                                                          | \$46,157                |
| 31-33 | Manufacturing                                                         | \$45,390                |
| 41    | Wholesale trade                                                       | \$45,653                |
| 44-45 | Retail trade                                                          | \$23,224                |
| 48-49 | Transportation and warehousing                                        | \$45,293                |
| 51    | Information and cultural industries                                   | \$38,150                |
| 52    | Finance and insurance                                                 | \$47,232                |
| 53    | Real estate and rental and leasing                                    | \$31,691                |
| 54    | Professional, scientific and technical services                       | \$56,771                |
| 55    | Management of companies and enterprises                               | \$31,721                |
| 56    | Administrative and support, waste management and remediation services | \$42,907                |
| 61    | Educational services                                                  | \$53,886                |
| 62    | Health care and social assistance                                     | \$34,340                |
| 71    | Arts, entertainment and recreation                                    | \$20,784                |
| 72    | Accommodation and food services                                       | \$14,051                |
| 81    | Other services (except public administration)                         | \$16,170                |
| 91    | Public administration                                                 | \$42,588                |